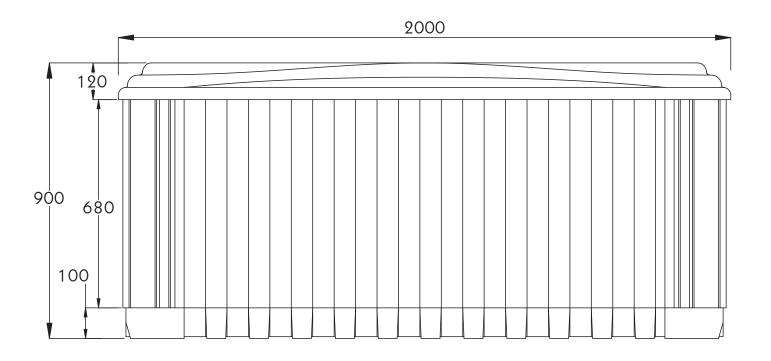

## MS-101 Technical Information Pack

Dimensions: 200 x 200 x 90cm

An elegant elite spa. Room for 5 with impressive massage performance.

Dimensions: 200 x 200 x 90cm

| Hydrotherapy | ****             |
|--------------|------------------|
| Jets         | 52               |
| Volume       | 960 liters       |
| Seating      | 5 persons        |
| Dimensions   | 2000*2000*900 mm |
| Seat layout  |                  |