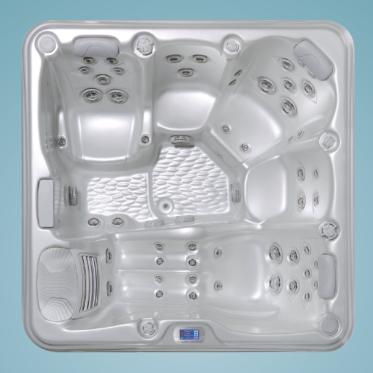

## MS-101 Technical Information Pack

Dimensions: 200 x 200 x 90cm

An elegant elite spa. Room for 5 with impressive massage performance.

Dimensions: 200 x 200 x 90cm

| Hydrotherapy | ****             |
|--------------|------------------|
| Jets         | 52               |
| Volume       | 960 liters       |
| Seating      | 5 persons        |
| Dimensions   | 2000*2000*900 mm |
| Seat layout  |                  |

1. Lounger

- 2. Captain Seat
- 3. Waist Massage

<sup>\*</sup> Specifications will be altered in terms of design and quality improvement considerations. Notice that such conditions may change without notice.