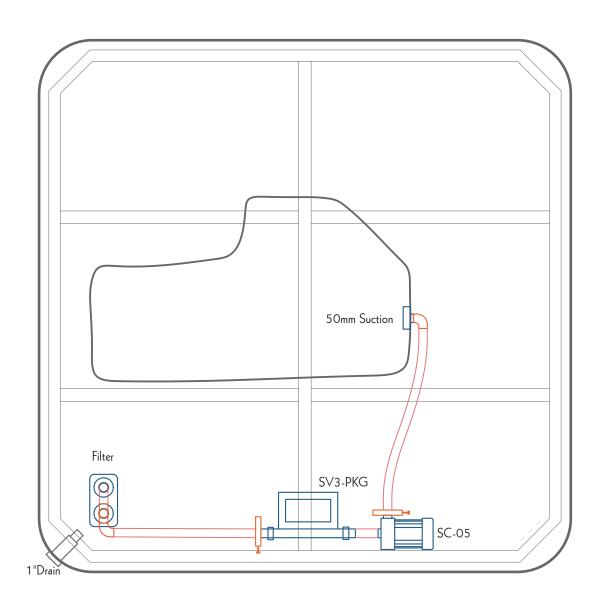

### **SPECIFICATIONS**

| Dry Weight               | 307kg          |
|--------------------------|----------------|
| Maximum Temp             | 41 °C          |
| Intuitive Spa Controller | Spanet / Other |
| Pump Allocation          | 2.5HP x 2      |
| Circulation Pump         | 0.5HP x 1      |
| Electrical Requirements  | Max 45 amps    |

#### **FEATURES**

Fiber Reinforced Acrylic Shell
Durable Cabinet
Perimeter Insulation
Ozone Water Clarification
Molded Curving Base
Structurally Hard Frame
Stunning Spa Light System
Outdoor Steps
Efficiently Operational Plumbing
Crystal Illuminated Cascade
High-Density Foam Cover
Stainless Steel Jets
Various Lounger & Seats
Stereo Music System
SmartZone™ Massage Area