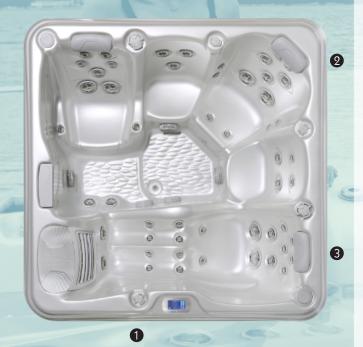

1. Lounger

- 2. Captain Seat
- 3. Waist Massage

<sup>\*</sup> Specifications will be altered in terms of design and quality improvement considerations. Notice that such conditions may change without notice.