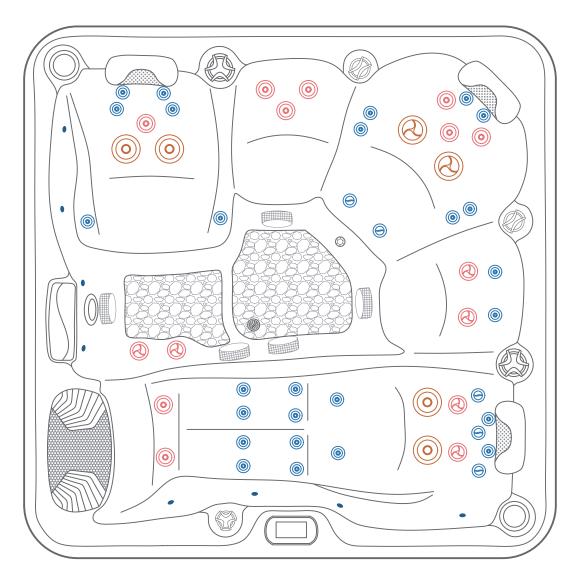

1. Lounger

- 2. Captain Seat
- 3. Waist Massage

<sup>\*</sup> Specifications will be altered in terms of design and quality improvement considerations. Notice that such conditions may change without notice.