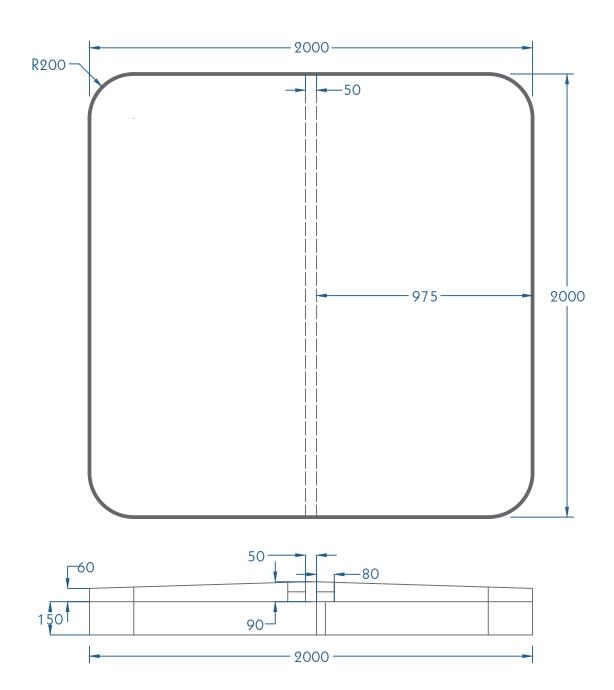

## MS-101 Technical Information Pack

Dimensions: 200 x 200 x 90cm

An elegant elite spa. Room for 5 with impressive massage performance.

Dimensions: 200 x 200 x 90cm

| Hydrotherapy | ****             |
|--------------|------------------|
| Jets         | 52               |
| Volume       | 960 liters       |
| Seating      | 5 persons        |
| Dimensions   | 2000*2000*900 mm |
| Seat layout  |                  |