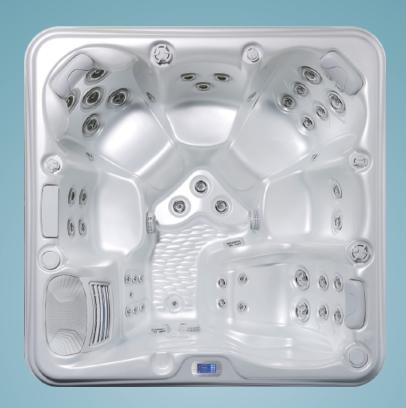

## MS-102 Technical Information Pack

Dimensions:  $200 \times 200 \times 95$ cm

An elegant elite spa. Room for 6 with impressive massage performance.

Dimensions: 200 x 200 x 95cm

(iii) 12 x 2.25"Directional Jets

- 1. Captain Seat
- 2. Neck and foot massage
- 3. Shoulder and Foot Massage

<sup>\*</sup> Specifications will be altered in terms of design and quality improvement considerations. Notice that such conditions may change without notice.