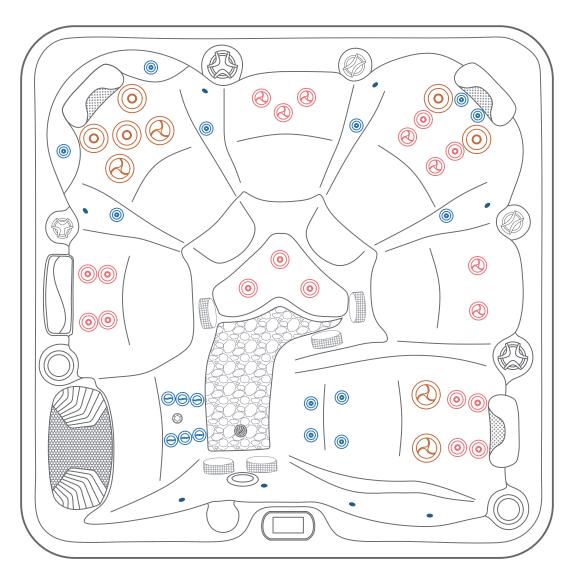

## MS-102 Technical Information Pack

Dimensions:  $200 \times 200 \times 95$ cm

An elegant elite spa. Room for 6 with impressive massage performance.

Dimensions: 200 x 200 x 95cm

(iii) 12 x 2.25"Directional Jets

(o) 13 x 3.5"Directional Jets

5 x 5"Directional Jets

6 x 2.25"Impulse-Spining Jets

7 x 3.5 Impulse-Spining Jets

4 x 5"Impulse-Spining Jets

| Hydrotherapy | ***              |
|--------------|------------------|
| Jets         | 47               |
| Volume       | 1010 liters      |
| Seating      | 6 persons        |
| Dimensions   | 2000*2000*950 mm |
| Seat layout  |                  |

- 1. Captain Seat
- 2. Neck and foot massage
- 3. Shoulder and Foot Massage

<sup>\*</sup> Specifications will be altered in terms of design and quality improvement considerations. Notice that such conditions may change without notice.