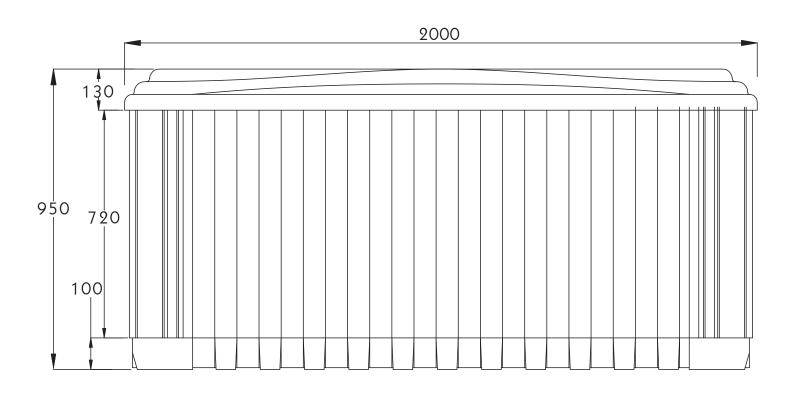

## MS-102 Technical Information Pack

Dimensions:  $200 \times 200 \times 95$ cm

An elegant elite spa. Room for 6 with impressive massage performance.

Dimensions: 200 x 200 x 95cm

(iii) 12 x 2.25"Directional Jets

(o) 13 x 3.5"Directional Jets

5 x 5"Directional Jets

6 x 2.25"Impulse-Spining Jets

7 x 3.5 Impulse-Spining Jets

4 x 5"Impulse-Spining Jets

| Hydrotherapy | ***              |
|--------------|------------------|
| Jets         | 47               |
| Volume       | 1010 liters      |
| Seating      | 6 persons        |
| Dimensions   | 2000*2000*950 mm |
| Seat layout  |                  |