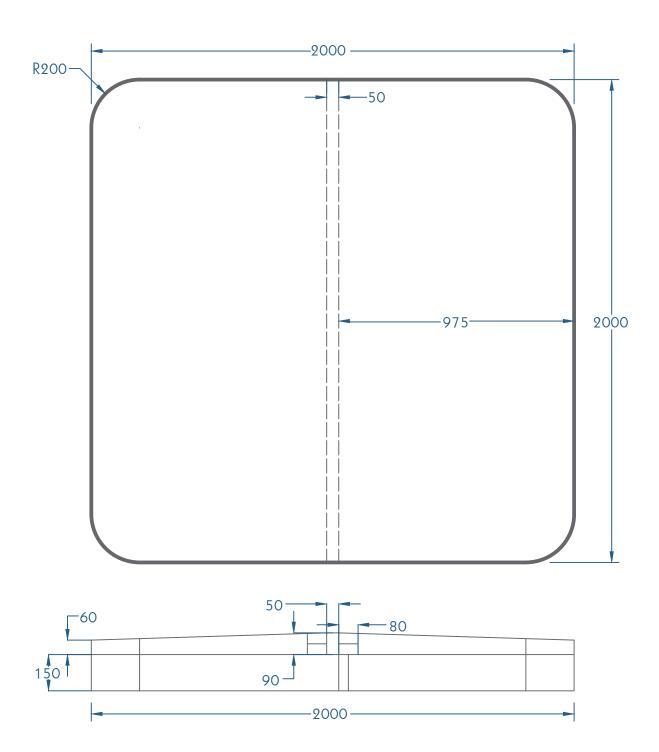

## MS-102 Technical Information Pack

Dimensions:  $200 \times 200 \times 95$ cm

An elegant elite spa. Room for 6 with impressive massage performance.

Dimensions: 200 x 200 x 95cm

(iii) 12 x 2.25"Directional Jets

(o) 13 x 3.5"Directional Jets

5 x 5"Directional Jets

6 x 2.25"Impulse-Spining Jets

7 x 3.5 Impulse-Spining Jets

4 x 5"Impulse-Spining Jets

| Hydrotherapy | ***              |
|--------------|------------------|
| Jets         | 47               |
| Volume       | 1010 liters      |
| Seating      | 6 persons        |
| Dimensions   | 2000*2000*950 mm |
| Seat layout  |                  |