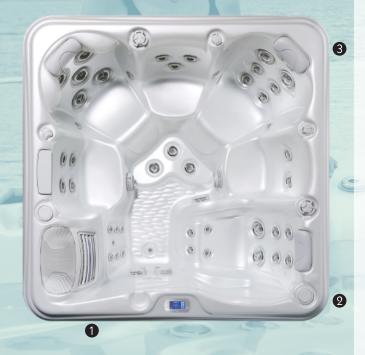

- 1. Captain Seat
- 2. Neck and foot massage
- 3. Shoulder and Foot Massage

<sup>\*</sup> Specifications will be altered in terms of design and quality improvement considerations. Notice that such conditions may change without notice.