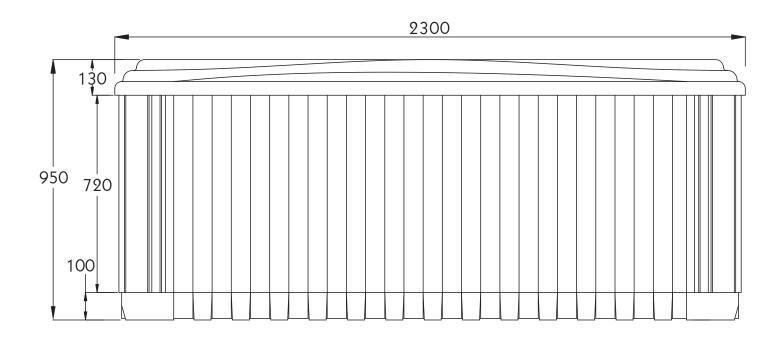

## MS-103 Technical Information Pack

Dimensions: 230 x 230 x 90cm

An elegant elite spa. Room for 5 with impressive massage performance.

Dimensions: 230 x 230 x 95cm

22 x 2.25"Directional Jets

8 x 3.5 "Directional Jets

7 x 3.5 Impulse-Spining Jets

11 x 5"Directional Jets

5 x 5"Impulse-Spining Jets

| Hydrotherapy | ****             |
|--------------|------------------|
| Jets         | 58               |
| Volume       | 1200 liters      |
| Seating      | 5 persons        |
| Dimensions   | 2300*2300*950 mm |
| Seat layout  |                  |