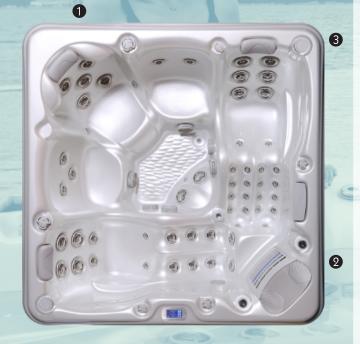

1. Captain Seat

- 2. Lounger
- 3. Shoulder and Foot Massage

<sup>\*</sup> Specifications will be altered in terms of design and quality improvement considerations. Notice that such conditions may change without notice.