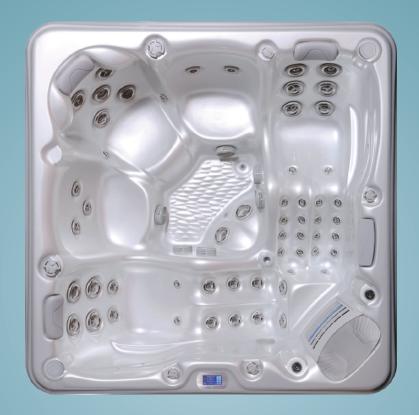

## MS-103 Technical Information Pack

Dimensions: 230 x 230 x 90cm

An elegant elite spa. Room for 5 with impressive massage performance.

Dimensions: 230 x 230 x 95cm

22 x 2.25"Directional Jets

8 x 3.5 "Directional Jets

7 x 3.5 Impulse-Spining Jets

11 x 5"Directional Jets

5 x 5"Impulse-Spining Jets

| Hydrotherapy | ****             |
|--------------|------------------|
| Jets         | 58               |
| Volume       | 1200 liters      |
| Seating      | 5 persons        |
| Dimensions   | 2300*2300*950 mm |
| Seat layout  |                  |

1. Captain Seat

- 2. Lounger
- 3. Shoulder and Foot Massage

<sup>\*</sup> Specifications will be altered in terms of design and quality improvement considerations. Notice that such conditions may change without notice.