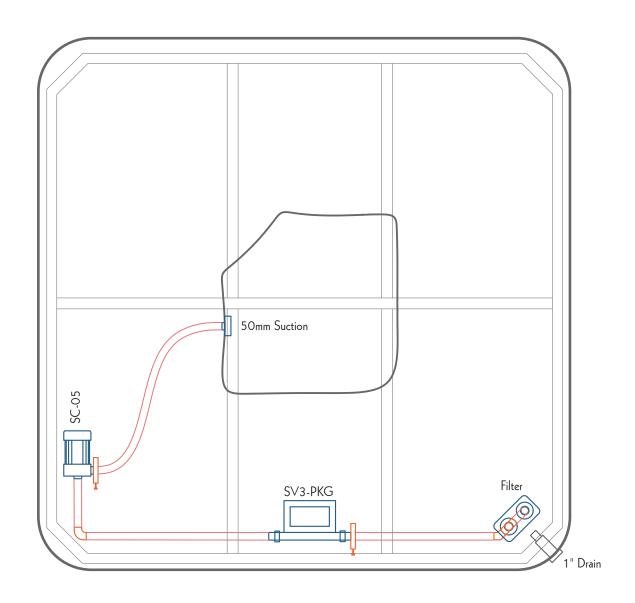

### **SPECIFICATIONS**

| Dry Weight               | 428kg          |
|--------------------------|----------------|
| Maximum Temp             | 41 °C          |
| Intuitive Spa Controller | Spanet / Other |
| Pump Allocation          | 2.5HP x 2      |
| Circulation Pump         | 0.5HP x 1      |
| Electrical Requirements  | Max 45 amps    |

Outdoor Steps

Efficiently Operational Plumbing

Crystal Illuminated Cascade & Fountains

High-Density Foam Cover

Stainless Steel Jets

Relaxing Lounger Seats, foot & shoulder massage

Stereo Music System

Pop-In Beverage Bar Tray