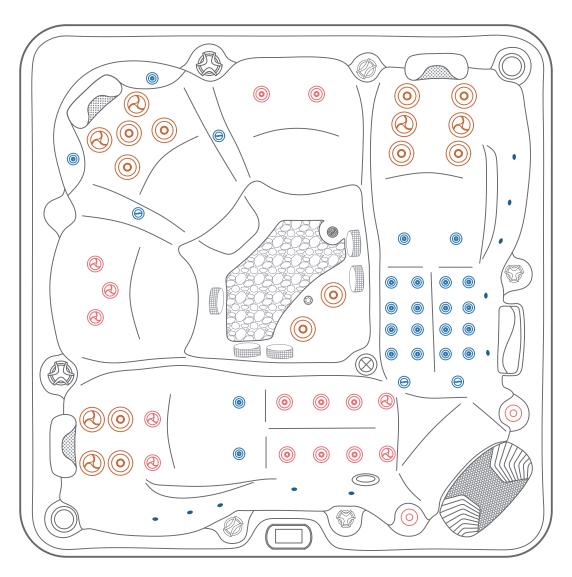

## MS-103 Technical Information Pack

Dimensions: 230 x 230 x 90cm

An elegant elite spa. Room for 5 with impressive massage performance.

Dimensions: 230 x 230 x 95cm

22 x 2.25"Directional Jets

8 x 3.5 "Directional Jets

7 x 3.5 Impulse-Spining Jets

11 x 5"Directional Jets

5 x 5"Impulse-Spining Jets

| Hydrotherapy | ****             |
|--------------|------------------|
| Jets         | 58               |
| Volume       | 1200 liters      |
| Seating      | 5 persons        |
| Dimensions   | 2300*2300*950 mm |
| Seat layout  |                  |

1. Captain Seat

- 2. Lounger
- 3. Shoulder and Foot Massage

<sup>\*</sup> Specifications will be altered in terms of design and quality improvement considerations. Notice that such conditions may change without notice.

SmartZone<sup>™</sup> Massage Area