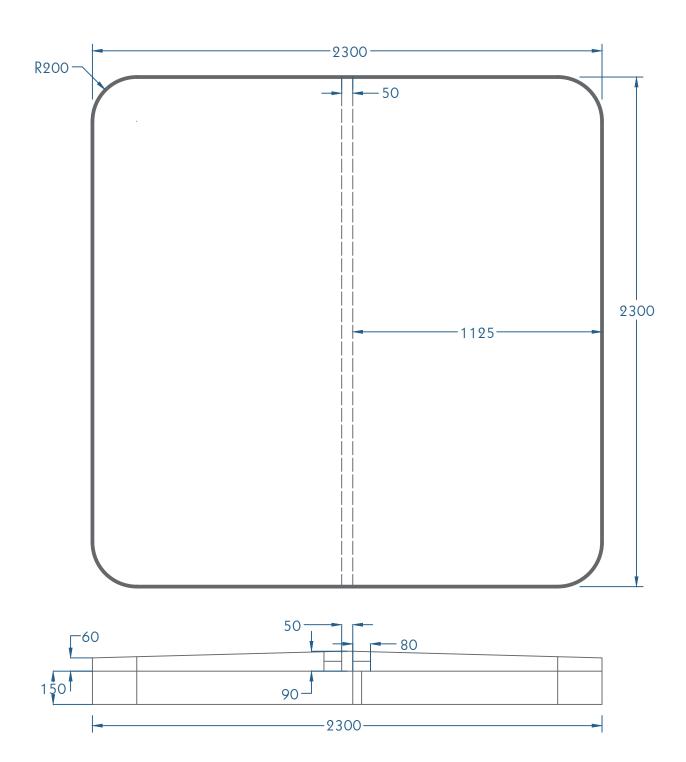

## MS-103 Technical Information Pack

Dimensions: 230 x 230 x 90cm

An elegant elite spa. Room for 5 with impressive massage performance.

Dimensions: 230 x 230 x 95cm

22 x 2.25"Directional Jets

8 x 3.5 "Directional Jets

7 x 3.5 Impulse-Spining Jets

11 x 5"Directional Jets

5 x 5"Impulse-Spining Jets

| Hydrotherapy | ****             |
|--------------|------------------|
| Jets         | 58               |
| Volume       | 1200 liters      |
| Seating      | 5 persons        |
| Dimensions   | 2300*2300*950 mm |
| Seat layout  |                  |