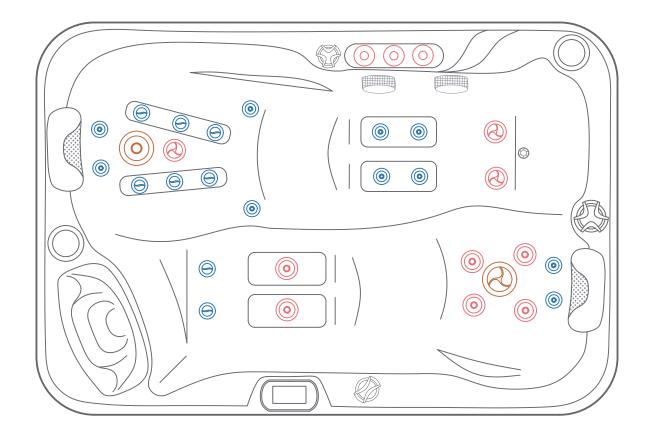

## MS-105 Technical Information Pack

Dimensions:  $200 \times 135 \times 90$ cm

An elegant elite spa. Room for 2 with impressive massage performance.

Dimensions: 200 x 135 x 90cm

10 x 2.25"Directional Jets

6 x 3.5"Directional Jets

1 x 5"Directional Jet

8 x 2.25 Impulse-Spining Jets

3 x 3.5"Impulse-Spining Jets

1 x 5"Impulse-Spining Jet

## **MS-105**

| Hydrotherapy    | ***              |
|-----------------|------------------|
| Jets            | 29               |
| Volume          | 600 liters       |
| Seating         | 2 persons        |
| Dimensions      | 2000*1350*900 mm |
| Seat layout     |                  |
|                 |                  |
|                 |                  |
|                 |                  |
|                 |                  |
|                 |                  |
|                 |                  |
|                 |                  |
| 1. Captain Seat | 2. Lounger       |
|                 |                  |
|                 |                  |
| <b>∀</b> X∀     |                  |
| MONOCEROS       |                  |