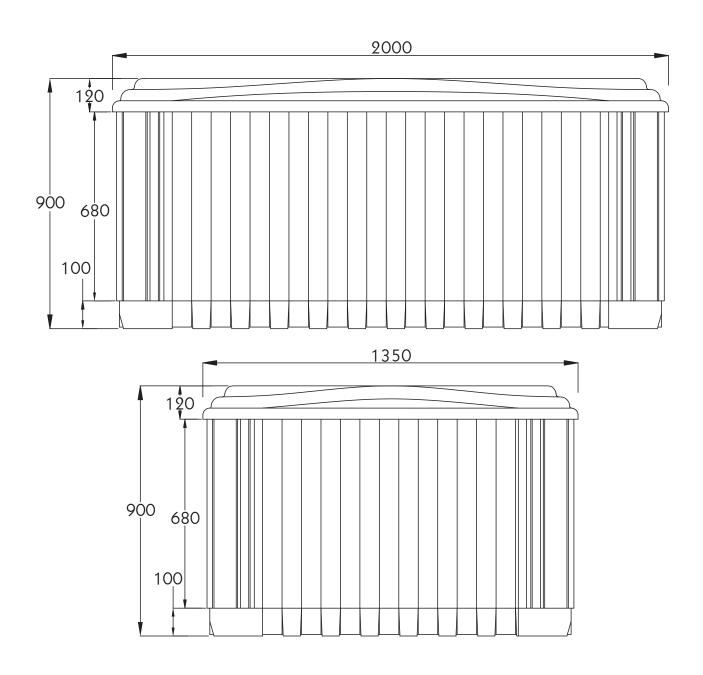

## MS-105 Technical Information Pack

Dimensions:  $200 \times 135 \times 90$ cm

An elegant elite spa. Room for 2 with impressive massage performance.

Dimensions: 200 x 135 x 90cm

10 x 2.25"Directional Jets

## **MS-105**

| Hydrotherapy    | ***              |
|-----------------|------------------|
| Jets            | 29               |
| Volume          | 600 liters       |
| Seating         | 2 persons        |
| Dimensions      | 2000*1350*900 mm |
| Seat layout     |                  |
|                 |                  |
|                 |                  |
|                 |                  |
|                 |                  |
|                 |                  |
|                 |                  |
|                 |                  |
| 1. Captain Seat | 2. Lounger       |
|                 |                  |
|                 |                  |
| <b>∀</b> X∀     |                  |
| MONOCEROS       |                  |