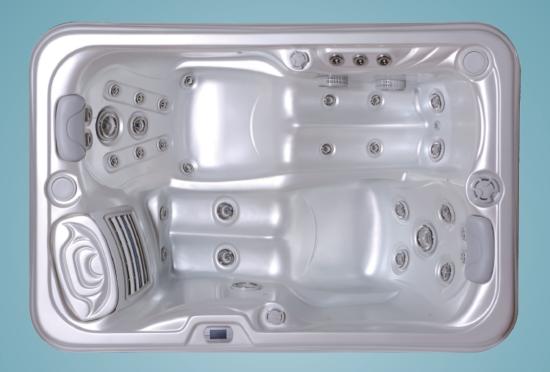

## MS-105 Technical Information Pack

Dimensions:  $200 \times 135 \times 90$ cm

An elegant elite spa. Room for 2 with impressive massage performance.

Dimensions: 200 x 135 x 90cm

10 x 2.25"Directional Jets

6 x 3.5"Directional Jets

1 x 5"Directional Jet

8 x 2.25 Impulse-Spining Jets

3 x 3.5"Impulse-Spining Jets

1 x 5"Impulse-Spining Jet

## **MS-105**

| Hydrotherapy    | ***              |
|-----------------|------------------|
| Jets            | 29               |
| Volume          | 600 liters       |
| Seating         | 2 persons        |
| Dimensions      | 2000*1350*900 mm |
| Seat layout     |                  |
|                 |                  |
|                 |                  |
|                 |                  |
|                 |                  |
|                 |                  |
|                 |                  |
|                 |                  |
| 1. Captain Seat | 2. Lounger       |
|                 |                  |
|                 |                  |
| <b>∀</b> X∀     |                  |
| MONOCEROS       |                  |