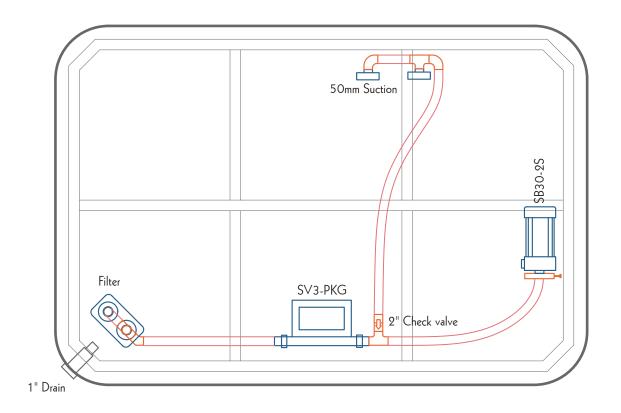

## MS-105 Technical Information Pack



Dimensions:  $200 \times 135 \times 90$ cm

An elegant elite spa. Room for 2 with impressive massage performance.



Dimensions: 200 x 135 x 90cm



10 x 2.25"Directional Jets

6 x 3.5"Directional Jets

1 x 5"Directional Jet

8 x 2.25 Impulse-Spining Jets

3 x 3.5"Impulse-Spining Jets

1 x 5"Impulse-Spining Jet

### FILTRATION PLUMBING SPECIFICATIONS

## **MS-105**











| Hydrotherapy    | ***              |
|-----------------|------------------|
| Jets            | 29               |
| Volume          | 600 liters       |
| Seating         | 2 persons        |
| Dimensions      | 2000*1350*900 mm |
| Seat layout     |                  |
|                 |                  |
|                 |                  |
|                 |                  |
|                 |                  |
|                 |                  |
|                 |                  |
|                 |                  |
| 1. Captain Seat | 2. Lounger       |
|                 |                  |
|                 |                  |
| <b>∀</b> X∀     |                  |
| MONOCEROS       |                  |

\* Specifications will be altered in terms of de